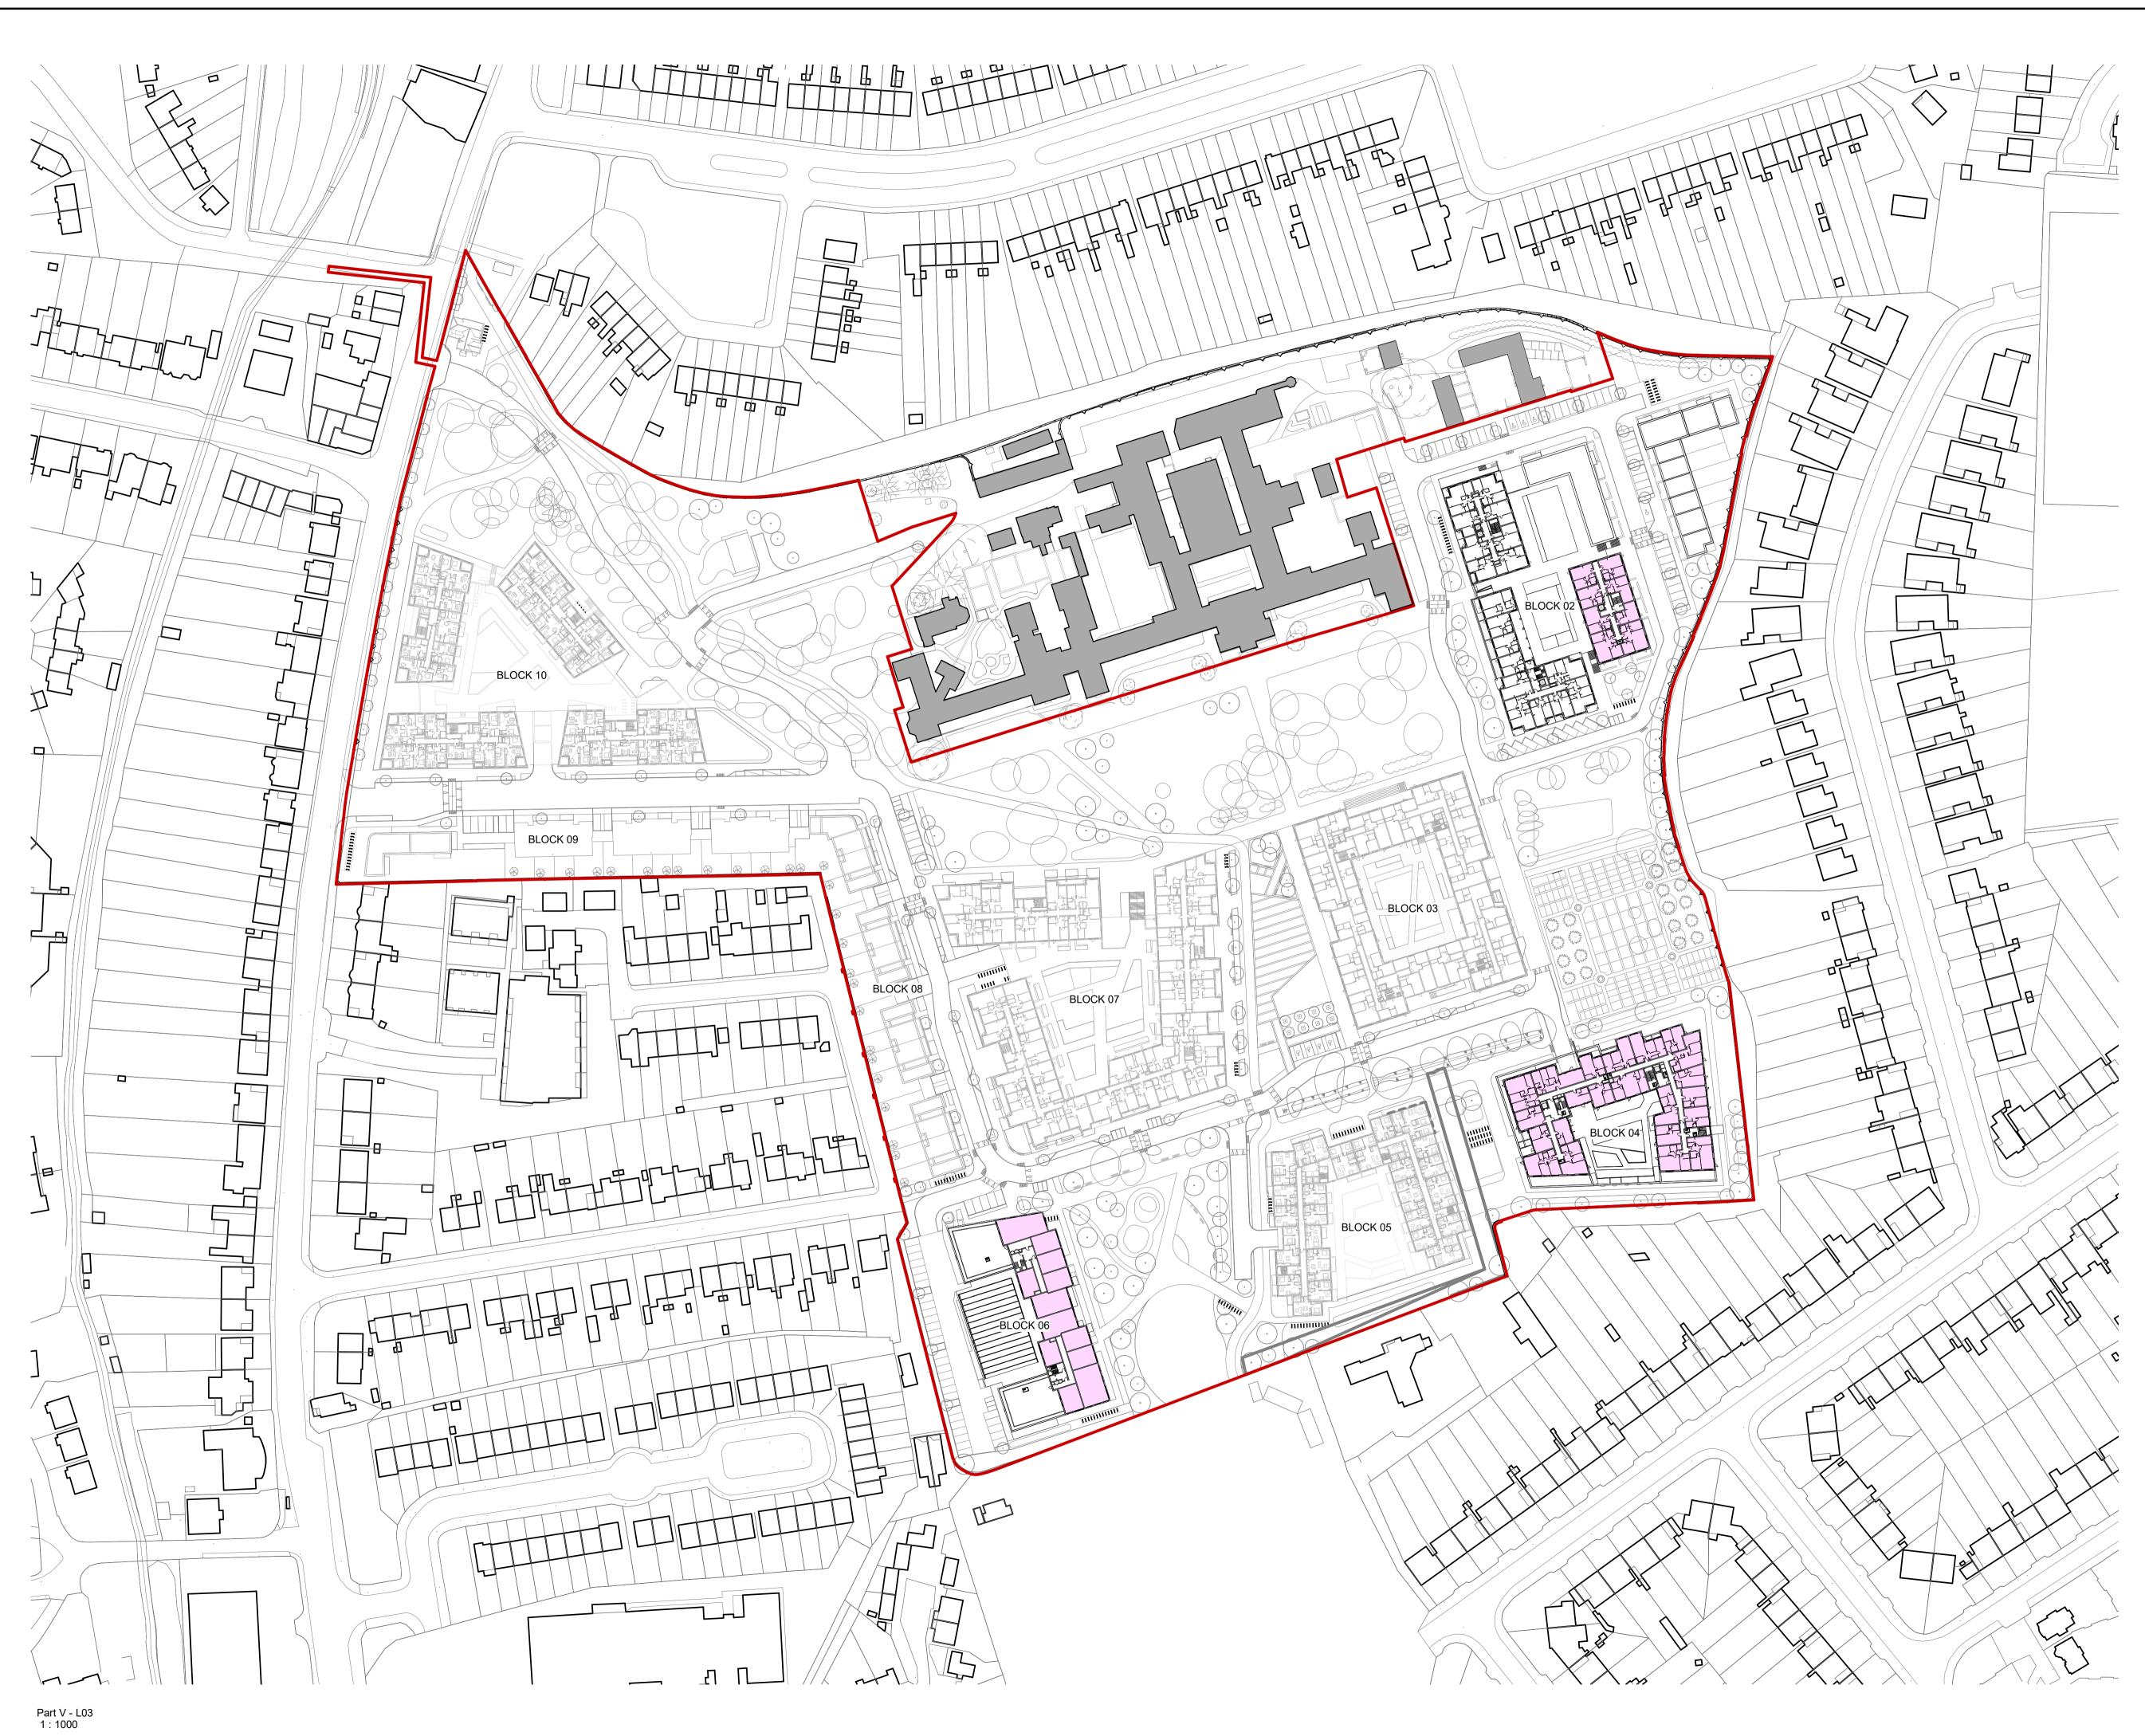

| <ul> <li>Do not scale from this drawing. Use fig.</li> <li>Verify dimensions on site and report a immediately.</li> </ul> | jured dimensions in<br>ny discrepancies to | all cases.<br>the Architect                              |
|---------------------------------------------------------------------------------------------------------------------------|--------------------------------------------|----------------------------------------------------------|
| <ul> <li>This drawing to be read in conjunction</li> <li>© This drawing is copyright and may of</li> </ul>                |                                            |                                                          |
| permission.<br>Drawing Notes:                                                                                             |                                            |                                                          |
|                                                                                                                           |                                            |                                                          |
|                                                                                                                           |                                            |                                                          |
| Γ                                                                                                                         | N                                          |                                                          |
| Ι                                                                                                                         | N                                          |                                                          |
|                                                                                                                           |                                            |                                                          |
|                                                                                                                           |                                            |                                                          |
|                                                                                                                           |                                            |                                                          |
|                                                                                                                           |                                            |                                                          |
|                                                                                                                           |                                            |                                                          |
|                                                                                                                           |                                            |                                                          |
|                                                                                                                           |                                            |                                                          |
|                                                                                                                           |                                            |                                                          |
|                                                                                                                           |                                            |                                                          |
|                                                                                                                           |                                            |                                                          |
| PART V UNITS                                                                                                              |                                            |                                                          |
|                                                                                                                           |                                            |                                                          |
|                                                                                                                           |                                            |                                                          |
|                                                                                                                           |                                            |                                                          |
|                                                                                                                           |                                            |                                                          |
| Part V A                                                                                                                  | pts_L03                                    |                                                          |
| Apt Type                                                                                                                  |                                            | artments                                                 |
| Block 04<br>1B1P                                                                                                          |                                            | 2                                                        |
| 1B2P<br>2B3P                                                                                                              |                                            | 9<br>2                                                   |
| 2B4P<br>3B5P                                                                                                              | 7<br>2                                     |                                                          |
| Block 06                                                                                                                  |                                            |                                                          |
| 1B1P<br>1B2P                                                                                                              |                                            | 2<br>6                                                   |
| 2B4P<br>3B5P                                                                                                              |                                            | 2<br>2                                                   |
| Part V Apts: 34                                                                                                           | 3                                          | 34                                                       |
|                                                                                                                           |                                            |                                                          |
| Part V Apts_Summary                                                                                                       |                                            |                                                          |
| Apt Type<br>1B1P                                                                                                          | 2                                          | <b>II No.</b><br>21                                      |
| 1B2P<br>2B3P                                                                                                              |                                            | 34<br>9                                                  |
| 2B4P<br>3B5P                                                                                                              | 2                                          | 50<br>25                                                 |
| 189                                                                                                                       |                                            |                                                          |
| Part V Hse                                                                                                                | _Summary                                   |                                                          |
| Block House Type                                                                                                          |                                            | Il No.                                                   |
| Block 02 3B5P (H)                                                                                                         |                                            | 7                                                        |
| P03.08 23/03/22 PC SHD Plannin                                                                                            |                                            |                                                          |
| Rev. Date Drwn Issues &                                                                                                   | Details of Issue / R<br>Revisions          | Revision                                                 |
| reddy architecture<br>+urbanism                                                                                           |                                            |                                                          |
| Dartry Mills,<br>Dartry Road<br>Dublin 6,<br>Doci yanga                                                                   |                                            | 1 498 7000<br>Idyarchitecture.com<br>Idyarchitecture.com |
| Client Details:                                                                                                           |                                            |                                                          |
| Land Development Agen                                                                                                     | cy.                                        |                                                          |
|                                                                                                                           |                                            |                                                          |
| Project Details:<br>Dundrum Central Development<br>Dundrum Road<br>Dublin 14                                              |                                            |                                                          |
| Drawing Title:<br>Site Wide, Third Floor, Part V Plan                                                                     |                                            |                                                          |
| ·····                                                                                                                     |                                            |                                                          |
| Job No. Sheet Size<br><b>P19-233D</b> A1_ La                                                                              |                                            | e @A1:<br>As indicated                                   |
| Issue Date: Drawn By:                                                                                                     | Revi                                       | ewed By:                                                 |
| 23/03/22 C. Mo<br>Status Purpose of Issue                                                                                 | Namara                                     | P. Carey                                                 |
| S3 SHD Planning Application                                                                                               |                                            |                                                          |
| Project-Originator-Zone-Level-Type-Ro                                                                                     |                                            |                                                          |
|                                                                                                                           | -DR-A-1553                                 | P03.08                                                   |